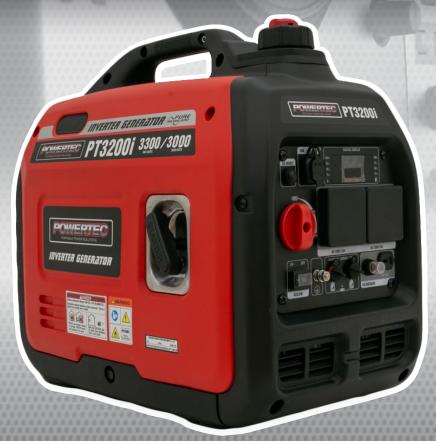

# PT3200I INVERTER GENERATOR

- 3300W Peak Power, 3000W Rated Power
- Ideal for Camping and Home Use Applications
- 145cc Powerdyne 4-stroke OHV Engine
- 2x 15A 230V Power Outlets Ideal for operating domestic electronics
- Twin USB Outlets ideal for charging small sensitive electronics.
- Compact 4L fuel tank
- Fuel Shutoff Feature for Safe & Easy Transportation
- ECO Mode adjusts engine RPM to load for fuel savings
- Low Oil Alert Function for improved longevity

### perfect-power Guaranteed Pure Sine Wave

#### Optional Parallel Connection

Synchronise two units for increased power demands up to 4800W

POWER OUTLET

PURE SINE WAVE

| OUTPUT<br>(Max) | AMPS<br>(Max) | OUTPUT<br>(Rated) | ENGINE<br>Type | STARTING<br>System | FUEL TANK<br>Capacity | RUN<br>TIME | POWER OUTLETS | LxWxH             | WEIGHT |
|-----------------|---------------|-------------------|----------------|--------------------|-----------------------|-------------|---------------|-------------------|--------|
| 3300W           | 13.04A        | 3000W             | 4 Stroke       | Recoil             | 4L                    | 6 hrs       | 2             | 475 x 280 x 430mm | 22kg   |